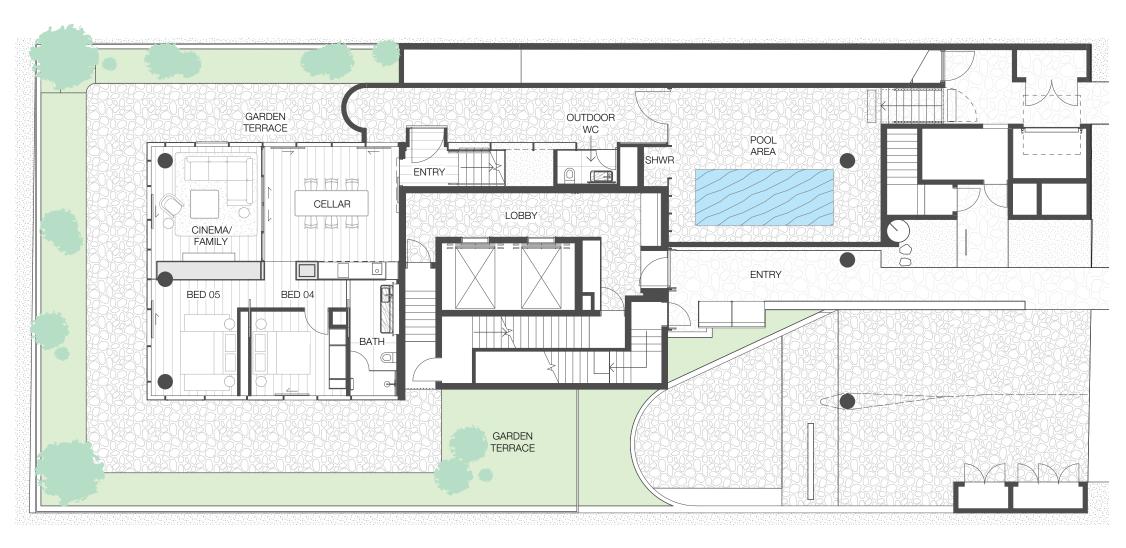

THE POOL HOUSE 123 OLD BURLEIGH ROAD

1 2 3

O B R

P L H

GROUND FLOOR

LEVEL 2

1 2 3

о в R bottega o 27