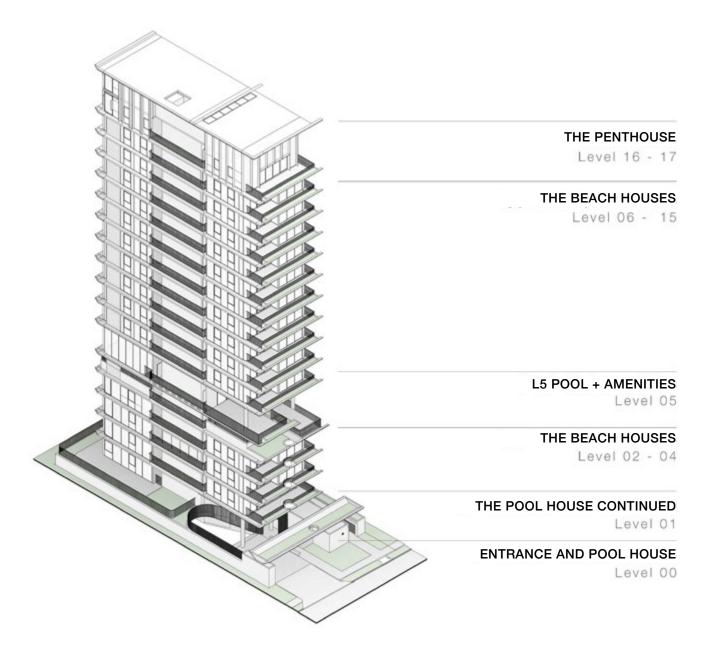

DAVID LEE ARCHITECTURE WOODS BAGOT

| PENTHOUSE             | ı | 2 | 3 |
|-----------------------|---|---|---|
|                       | Ο | В | R |
|                       | P |   | H |
|                       |   |   |   |
| THE<br>BEACH<br>HOUSE | 1 | 2 | 3 |
|                       | 0 | В | R |
|                       | B |   | H |
|                       |   |   |   |
|                       |   |   |   |
| THE<br>POOL<br>HOUSE  | 1 | 2 | 3 |
|                       | 0 | В | R |
|                       | P |   | H |

THE

1 2 3 O B R 3

THE PENTHOUSE 123 OLD BURLEIGH ROAD

1 2 3

O B R

P - H

BED 2

UTLITY

THE BEACH HOUSE 123 OLD BURLEIGH ROAD

1 2 3

O B R

B - H

1 2 3

THE BEACH HOUSE 123 OLD BURLEIGH ROAD

1 2 3

ов R bottega o 2 6

THE POOL HOUSE 123 OLD BURLEIGH ROAD

1 2 3

O B R

P L H

GROUND FLOOR

LEVEL 2

1 2 3

о в R bottega o 27