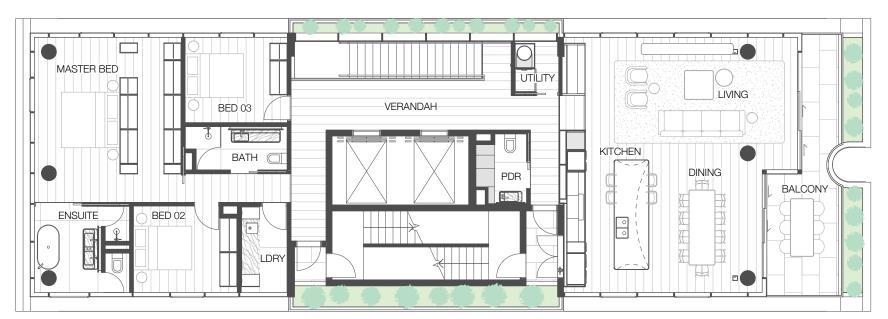

THE POOL HOUSE 123 OLD BURLEIGH ROAD

1 2 3

O B R

P L H

GROUND FLOOR

LEVEL 2

1 2 3

о в R bottega o 27