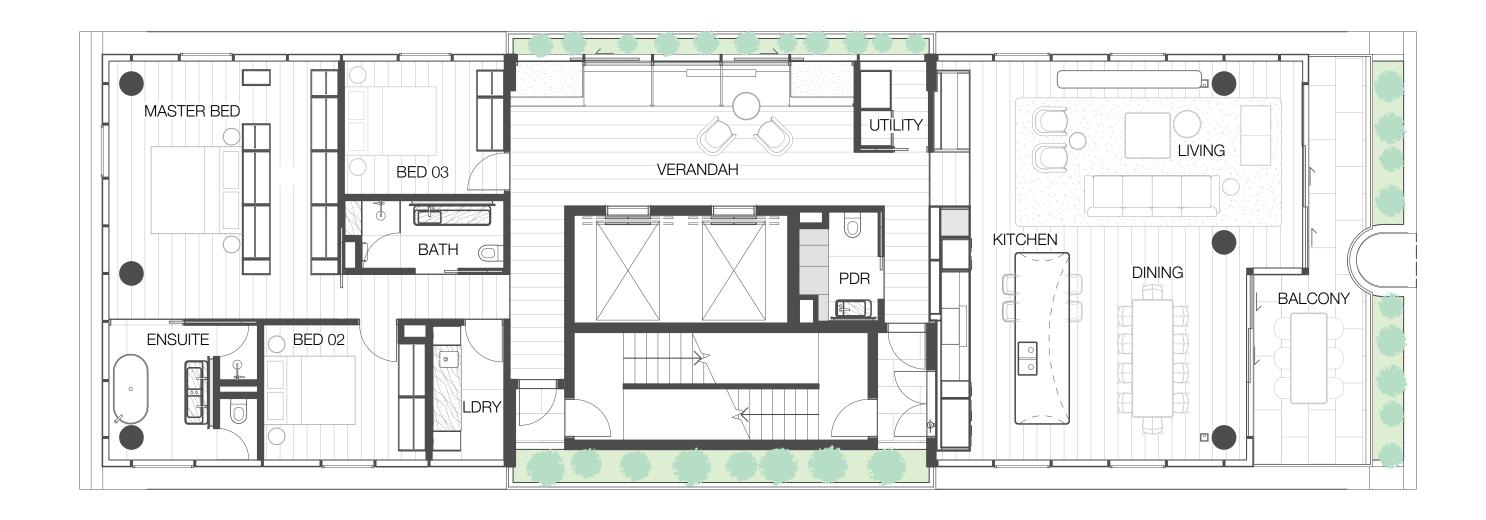

THE

1 2 3 O B R 3

THE PENTHOUSE 123 OLD BURLEIGH ROAD

1 2 3

O B R

P - H

BED 2

UTLITY

BED 04

VERANDAH

NITCHEN

DINING

BALCONY

ENSUITE

BED 03

BALCONY

LEVEL 2

LEVEL 1

1 2 3

1 2 3

O B R

P - H

1 2 3

O B R