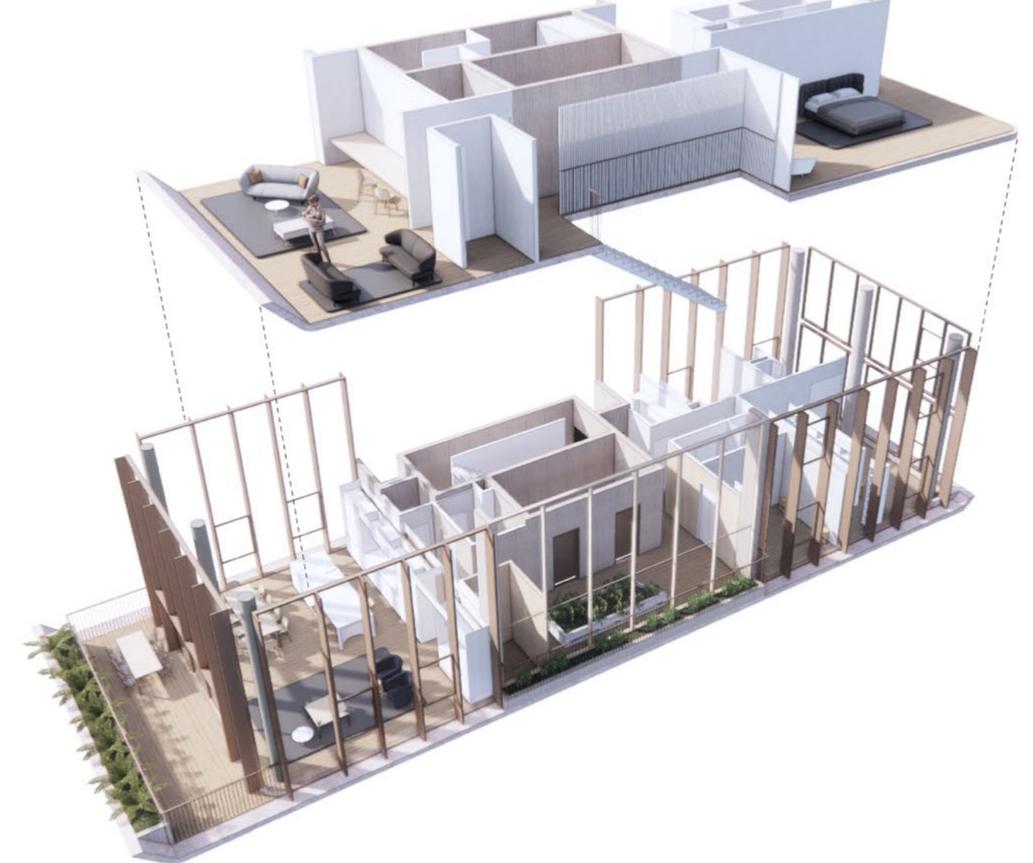

### 3 UNIQUE SKY HOUSE CONFIGURATIONS

BOTTEGA CAME TO US WITH AN OPEN BRIEF WITHOUT PARAMETERS THAT ALLOWED US COMPLETE FLEXIBILITY WITH HOW TO DEFINE THE SITE. THIS UNIQUE APPROACH TO COLLABORATION REALLY ALLOWED US TO SEQUENCE THE SPACE IN A WAY ALLOWED US TO DESIGN RESIDENCES LIKE PRIVATE HOME.

DAVID LEE ARCHITECTURE WOODS BAGOT

| PENTHOUSE             | ı | 2 | 3 |
|-----------------------|---|---|---|
|                       | Ο | В | R |
|                       | P |   | H |
|                       |   |   |   |
| THE<br>BEACH<br>HOUSE | 1 | 2 | 3 |
|                       | 0 | В | R |
|                       | B |   | H |
|                       |   |   |   |
|                       |   |   |   |
| THE<br>POOL<br>HOUSE  | 1 | 2 | 3 |
|                       | 0 | В | R |
|                       | P |   | H |